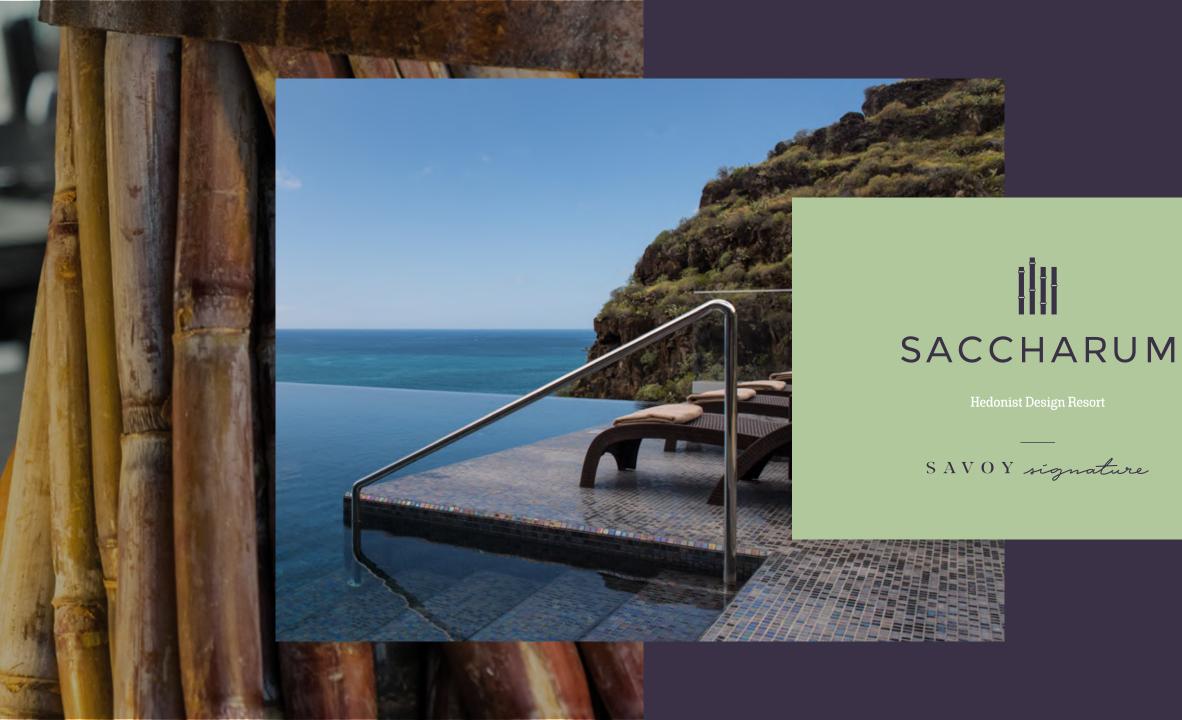

### Hedonist Design Resort

Overlooking the sea, Saccharum is a design hotel nested in a small natural shelter on the south western coast of the island. The contemporary decoration was idealized by the renowned interior designer Nini Andrade Silva, together with RH+ Arquitectos, who found inspiration in the local process of making sugar with the saccharine cane.

# Sea-mountain sanctuary

Saccharum is located on the south coast of Madeira island in a haven forged by water and fire.

Where sailing boats, travelers and seabirds find their natural retreat.

### Minimalism with a twist

As a design hotel, Saccharum is inspired by the beauty of the sugar cane and by its milling and distilling local heritage.

The welcoming and reserved feeling is double-influenced by the ocean and the scarp's closeness. Signed by the award-winning Madeiran interior designer Nini Andrade Silva and the renowned architecture studio RH+.