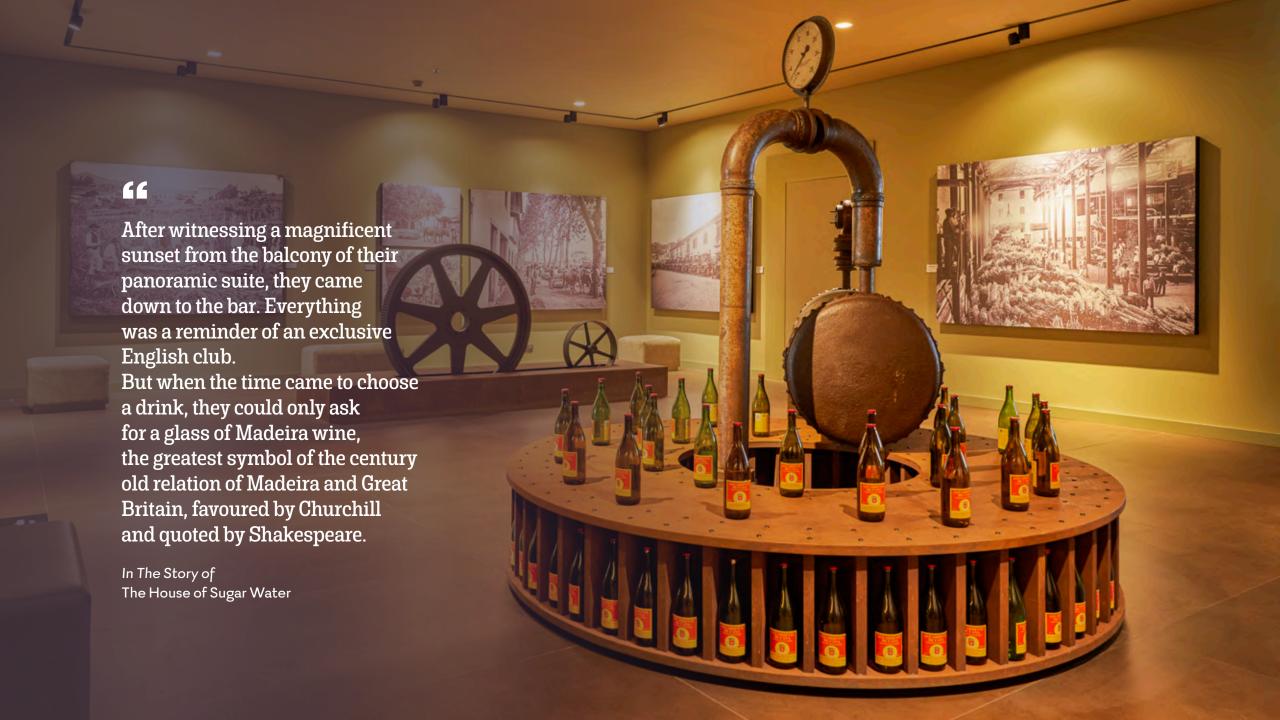

### Hedonist Design Resort

Overlooking the sea, Saccharum is a design hotel nested in a small natural shelter on the south western coast of the island. The contemporary decoration was idealized by the renowned interior designer Nini Andrade Silva, together with RH+ Arquitectos, who found inspiration in the local process of making sugar with the saccharine cane.

### Minimalism with a twist

As a design hotel, Saccharum is inspired by the beauty of the sugar cane and by its milling and distilling local heritage.

The welcoming and reserved feeling is double-influenced by the ocean and the scarp's closeness. Signed by the award-winning Madeiran interior designer Nini Andrade Silva and the renowned architecture studio RH+.