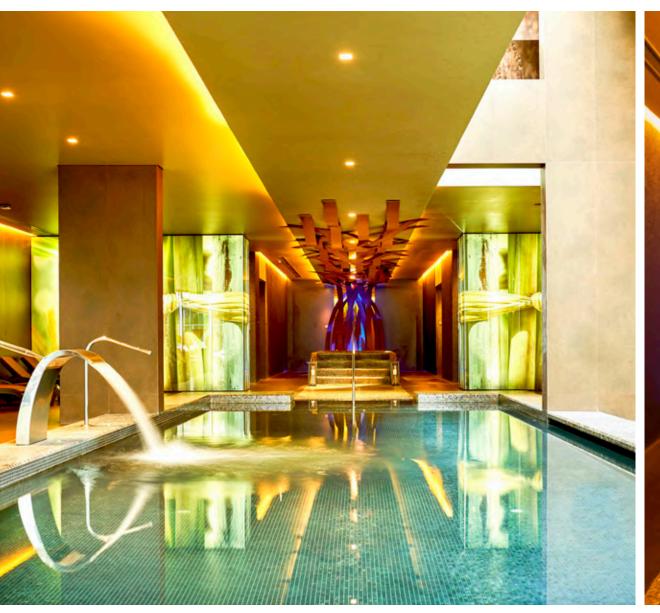

## An immersive story

You know what to expect from a superior spa – a wide range of treatments, that will fully reinvigorate and revitalize your body and mind. Saccharum Spa adds a unique sensory experience based on the sugar cane concept. The relaxing atmosphere is created by the light, the materials and the colour scheme.

Just imagine the sensation of diving into a swimming pool shimmering with gold, reminiscent of molasses, the liquid that results from the sugar crystallization.

### Wellness

— Spa with sauna, Turkish bath, jacuzzi, ice fountain, sensorial showers, halotherapy room, relaxation room, heated indoor pool