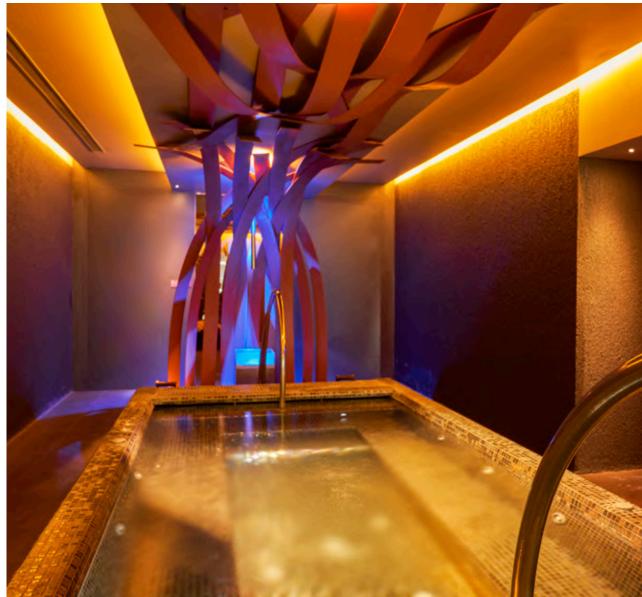

## An immersive story

You know what to expect from a superior spa – a wide range of treatments, that will fully reinvigorate and revitalize your body and mind. Saccharum Spa adds a unique sensory experience based on the sugar cane concept. The relaxing atmosphere is created by the light, the materials and the colour scheme.

Just imagine the sensation of diving into a swimming pool shimmering with gold, reminiscent of molasses, the liquid that results from the sugar crystallization.

### Wellness

— Spa with sauna, Turkish bath, jacuzzi, ice fountain, sensorial showers, halotherapy room, relaxation room, heated indoor pool