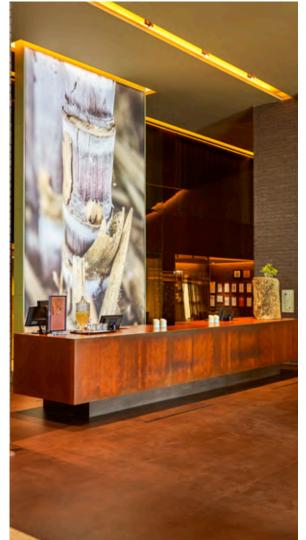

### Minimalism with a twist

As a design hotel, Saccharum is inspired by the beauty of the sugar cane and by its milling and distilling local heritage.

The welcoming and reserved feeling is double-influenced by the ocean and the scarp's closeness. Signed by the award-winning Madeiran interior designer Nini Andrade Silva and the renowned architecture studio RH+.

### Overall facilities

- 24 hour concierge
- Free Wi-Fi available throughout the hotel
- Multilingual staff
- Room for guests with reduced mobility
- Private parking
- Laundry service
- Meeting and conference rooms
- Large event room