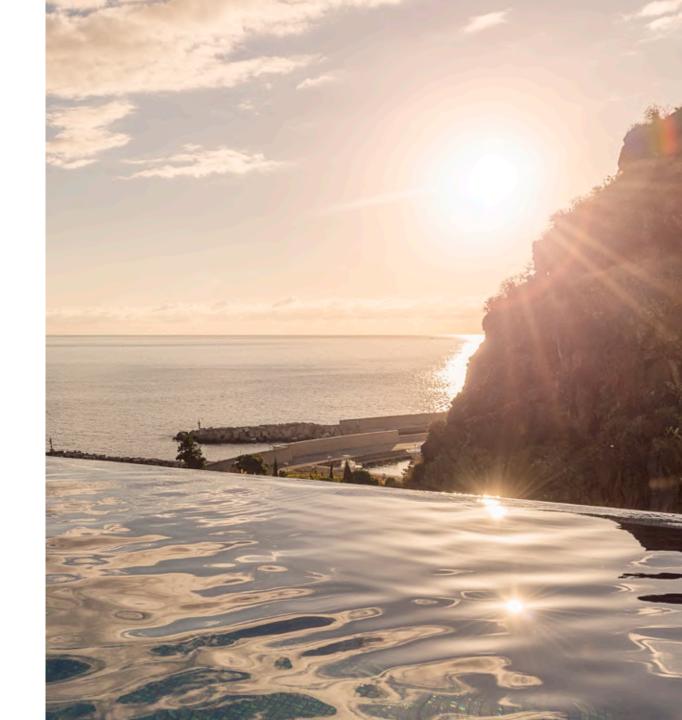

# Sea-mountain sanctuary

Saccharum is located on the south coast of Madeira island in a haven forged by water and fire.

Where sailing boats, travelers and seabirds find their natural retreat.

Just imagine the sensation of diving into a swimming pool shimmering with gold, reminiscent of molasses, the liquid that results from the sugar crystallization.