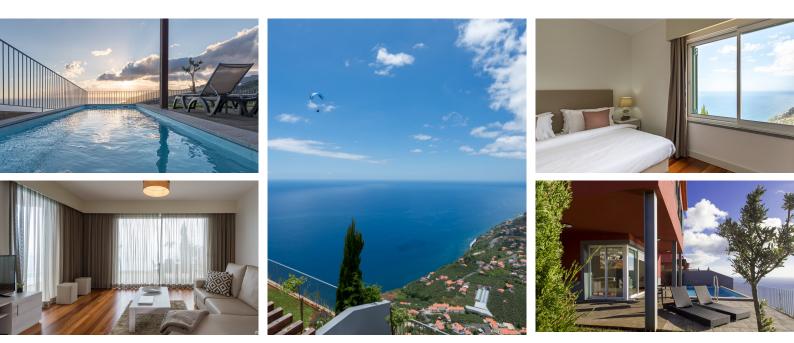

These spacious and luxurious houses are located in a singular area of Arco da Calheta, an area recognized for its pleasant climate and mild temperatures all year round.

With breath-taking views over the ocean, these vacation homes offer you room to live and expand your horizons, in a private and quiet environment.

Each house is composed of:

- Garden with swimming pool;
- 3 bedrooms: 1 suite with a king-size bed, 2 bedrooms with twin beds, with total capacity for 6 people;
- 3 bathrooms: 1 with bath and shower, 1 with WC and 1 with shower (suite);
- Fully equipped kitchen;
- Living room with TV;
- Barbecue by the pool, overlooking the sea;
- Equipped laundry;
- Private parking;
- The entire area is covered by free Wi-Fi;
- Continental breakfast upon supplement;
- Cleaning during the stay is not included;
- Bedding is provided in all houses;

- The outdoor pool can be heated upon supplement (30€ per day/minimum of 3 day). Has to be requested 48h in advance.